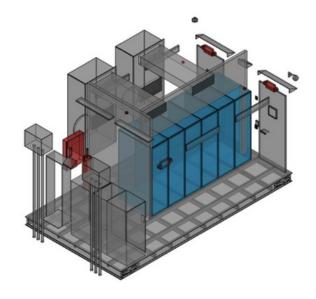

# **6 RACK EDGE POD**

- 30KW (5KW per rack)
- Rack mount UPS
- N cooling redundancy
- 5-minute battery run time

# **CONFIGURATION OPTIONS**

- Expanded rack count and density
- Cooling redundancy
- Rooftop DX cooling

- Automatic Transfer Switch (ATS)
- Extended battery run time
- EMI/HEMP compliance