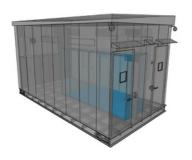

# **6 RACK EDGE POD**

- 30KW (5KW per rack)
- Rack mount UPS
- N cooling redundancy
- 5-minute battery run time