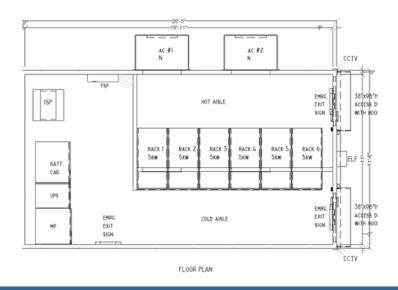

# **6 RACK EDGE POD**

- 30KW (5KW per rack)
- Rack mount UPS
- N cooling redundancy
- 5-minute battery run time