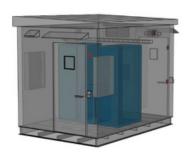

## 2 RACK EDGE POD

- 10KW (5KW per rack)
- Rack mount UPS
- N cooling redundancy
- 5-minute battery run time

#### SAMPLE CONFIGURATIONS