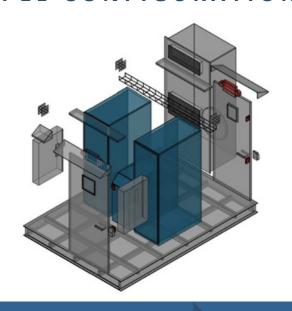

## 2 RACK EDGE POD

- 10KW (5KW per rack)
- Rack mount UPS
- N cooling redundancy
- 5-minute battery run time

#### SAMPLE CONFIGURATIONS