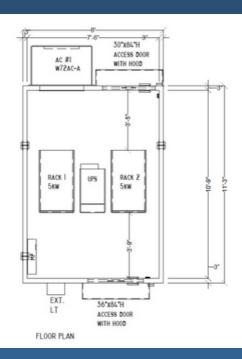

## 2 RACK EDGE POD

- 10KW (5KW per rack)
- Rack mount UPS
- N cooling redundancy
- 5-minute battery run time

#### SAMPLE CONFIGURATIONS