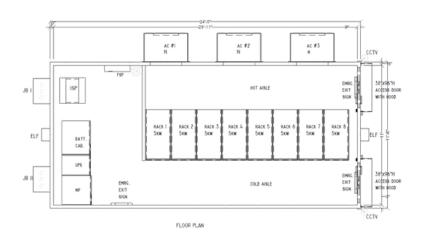

### **8 RACK EDGE POD**

- 40KW (5KW per rack)
- Rack mount UPS
- N cooling redundancy
- 5-minute battery run time

### SAMPLE CONFIGURATIONS