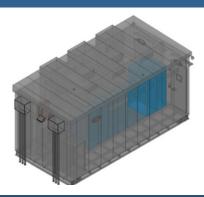

### **8 RACK EDGE POD**

- 40KW (5KW per rack)
- Rack mount UPS
- N cooling redundancy
- 5-minute battery run time

### SAMPLE CONFIGURATIONS