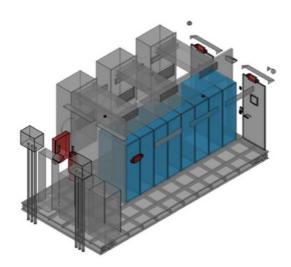

### **8 RACK EDGE POD**

- 40KW (5KW per rack)
- Rack mount UPS
- N cooling redundancy
- 5-minute battery run time

### SAMPLE CONFIGURATIONS